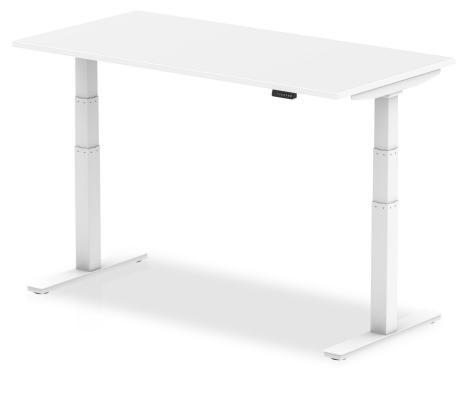

## **Full Range:**

Air 1400/800 Height Adjustable Desk

Air 1600/800 Height Adjustable Desk

Air 1800/800 Height Adjustable Desk