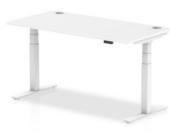

# **Air**

## HEIGHT ADJUSTABLE DESKING

The Air sit/stand desking range from Dynamic are exceptionally well designed and engineered and are guaranteed to enhance your workday experience and bring health and comfort to all users. Featuring an advanced, easy to use 'One Touch' height adjustment technology with four customisable memory settings its got user experience at the fore front of its design.

## **Full Range:**

Air 1400/800 Height Adjustable Desk

Air 1600/800 Height Adjustable Desk

Air 1800/800 Height Adjustable Desk