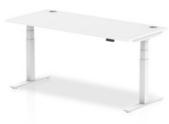

# **Air**

## HEIGHT ADJUSTABLE DESKING

The Air sit/stand desking range from Dynamic are exceptionally well designed and engineered and are guaranteed to enhance your workday experience and bring health and comfort to all users. Featuring an advanced, easy to use 'One Touch' height adjustment technology with four customisable memory settings its got user experience at the fore front of its design.

## **Full Range:**

Air 1400/800 Height Adjustable Desk

Air 1600/800 Height Adjustable Desk

Air 1800/800 Height Adjustable Desk