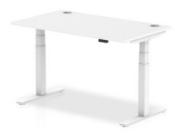

# **Air**

## HEIGHT ADJUSTABLE DESKING

The Air sit/stand desking range from Dynamic are exceptionally well designed and engineered and are guaranteed to enhance your workday experience and bring health and comfort to all users. Featuring an advanced, easy to use 'One Touch' height adjustment technology with four customisable memory settings its got user experience at the fore front of its design.

## **Full Range:**

Air 1400/800 Height Adjustable Desk

Air 1600/800 Height Adjustable Desk

Air 1800/800 Height Adjustable Desk