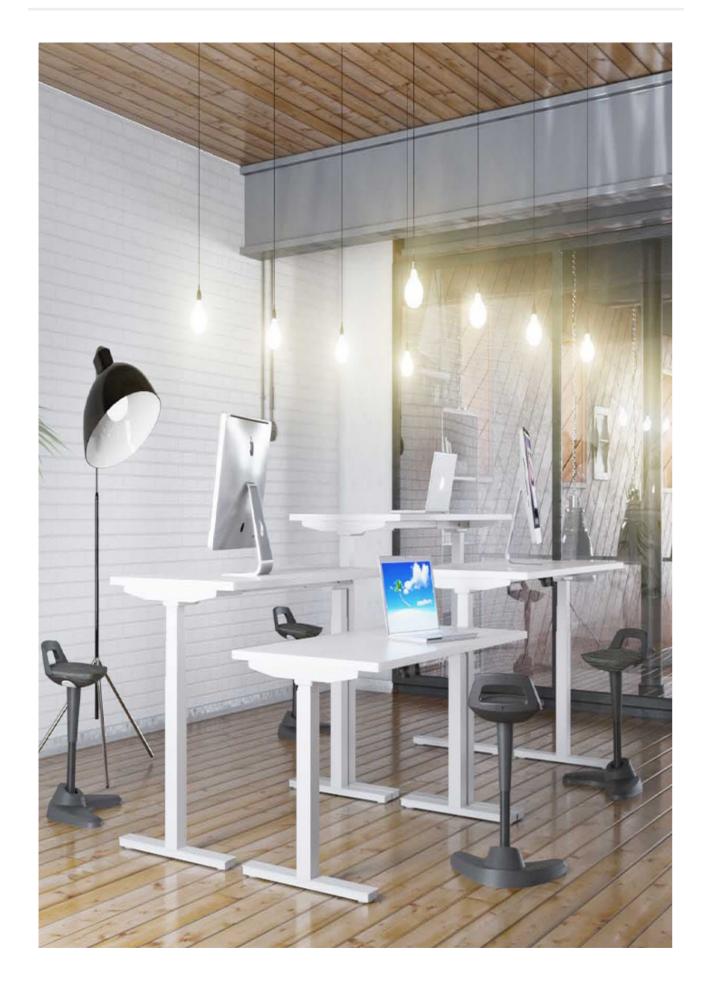

# **Air**

## HEIGHT ADJUSTABLE DESKING

The Air sit/stand desking range from Dynamic are exceptionally well designed and engineered and are guaranteed to enhance your workday experience and bring health and comfort to all users. Featuring an advanced, easy to use 'One Touch' height adjustment technology with four customisable memory settings its got user experience at the fore front of its design.

# **FEATURES** (Selected models only)

- Memory electronic rise function
  Safety stop feature
  Tri telescopic leg design
  Anti rock floor levellers

- Steel telescopic sub frame for strength
  Matches Impulse and Evolve wood finishes