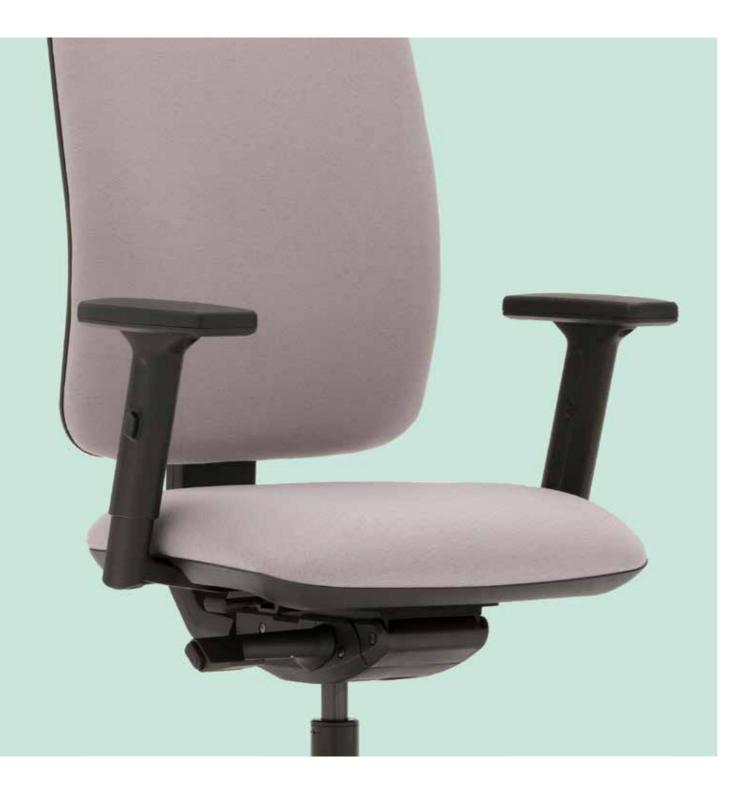

#### AT A GLANCE

The fully synchronised mechanism provides a synchronised tilting action where the seat and back recline together. This reflects the natural geometry of the way the body moves, providing fluid ergonomic support.

- 1. High back
- 2. Multi-functional arm pads
- 3. Height adjustable arms with fold down feature
- 4. Height adjustable ratchet back
- 5. Integrated seat depth adjustment
- 6. Weight controlled fully synchronised mechanism with multi-position back lock