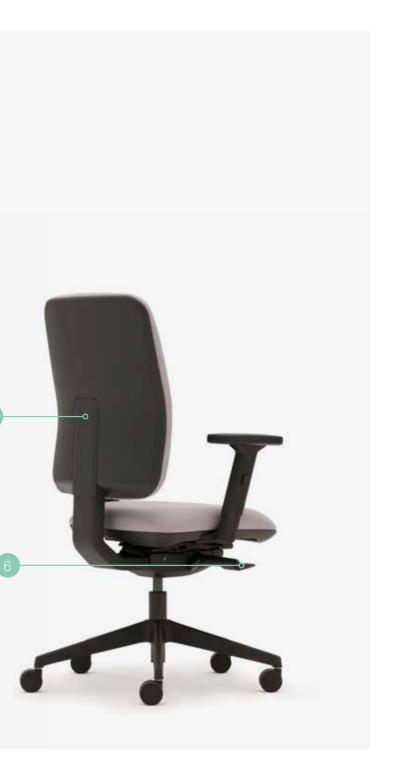

- 1. High back
- 2. Multi-functional arm pads
- 3. Height adjustable arms with fold down feature
- 4. Height adjustable ratchet back
- 5. Integrated seat depth adjustment
- 6. Weight controlled fully synchronised mechanism with multi-position back lock