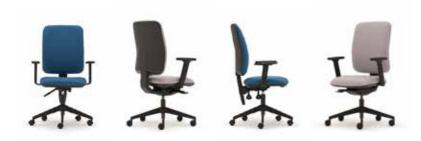

### PLUTO PLUS. ENHANCED COMFORT

Pluto Plus is designed to deal with demanding work environments.

A fully synchronised mechanism allows the seat to be frequently and easily reconfigured without compromising comfort.

#### STANDARD FEATURES

- 5 Star base
- 60mm Hard wheel castors
- Height adjustable ratchet back
- Fully synchronised mechanism
- Fold down arms\*
- Height adjustable arms\*

#### **OPTIONAL FEATURES**

- Multi-functional arm pad\*

- Two-tone upholstery Inflatable lumbar support • 60mm seat depth adjustment Choice of finish options available Casters for hard and
- soft floor coverings\*