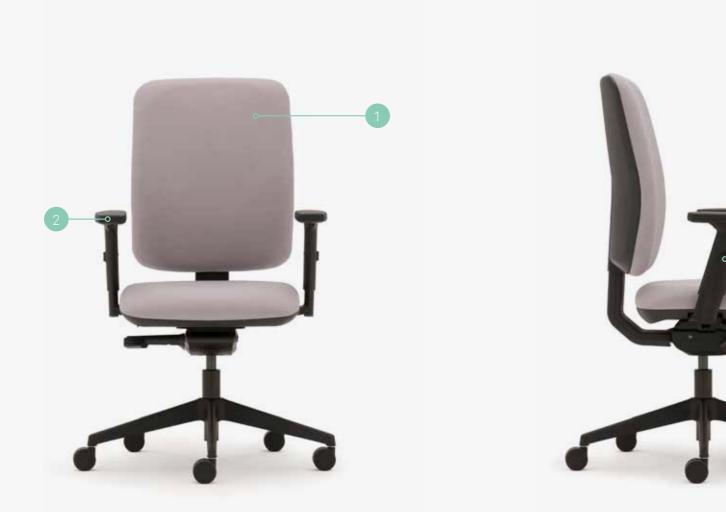

- 1. High back
- 2. Multi-functional arm pads
- 3. Height adjustable arms with fold down feature
- 4. Height adjustable ratchet back
- 5. Integrated seat depth adjustment
- 6. Weight controlled fully synchronised mechanism with multi-position back lock